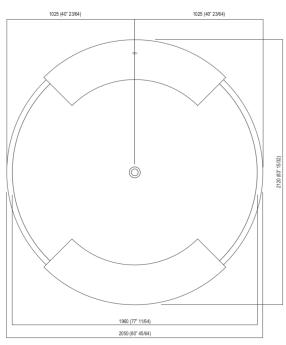

#### Main dimensions

Dimensions for recess

### Dimensions for tap support

Note

La vasca deve essere installata su un pavimento perfettamente piano. The bathtub must be positioned on a flat floor surface.

E' necessario predisporre a pavimento un pozzetto. It is necessary to prepare a recess in the floor.