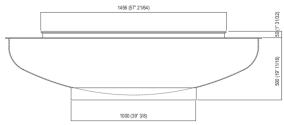

).

For an easier installation of the bathtubs we recommend to use the template for the positioning of the waste trap AKITPZVAS.

Materials used: Stainless steel, Steel, Exmar.

| Height:                 | 50.0 cm           | 19" 5/8 inches                  |  |
|-------------------------|-------------------|---------------------------------|--|
| Diameter:               | 204.0 cm          | 80" 3/8 inches                  |  |
| Capacity:               | 880.0 I           | 232 gal                         |  |
| Weight:                 | 200.0 kg          | 441 lbs                         |  |
| Packaging measurements: | 210 x 210 x 55 cm | 82"5/8 x 82"5/8 x 21"5/8 inches |  |
| Weight with packaging:  | 370.0 kg          | 815 lbs                         |  |





#### Main dimensions











Dimensions for recess







### Dimensions for wall mounted taps



|                               |                                         | A*             | B**            |
|-------------------------------|-----------------------------------------|----------------|----------------|
| FEZ                           | (ARUB050000L, ARUB051000L, ARUB150000C, | 620 (24"13/32) | -              |
|                               | ARUB151000C, ARUB1089S, ARUB190000C,    |                |                |
|                               | ARUB191000C, ARUB1091S)                 |                |                |
| MEMORY                        | (ARUB1076S, ARUB1077S, ARUB1040S)       | 620 (24"13/32) | -              |
| SUITE                         | (ARUB1107S)