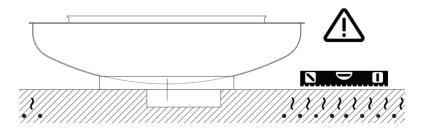

### Dimensions for tap support

Note

La vasca deve essere installata su un pavimento perfettamente piano. The bathtub must be positioned on a flat floor surface.

E' necessario predisporre a pavimento un pozzetto. It is necessary to prepare a recess in the floor.

Evitare di realizzare impianti di riscaldamento nell'area sottostante la vasca. Avoid the installation of floor heating plants in the area under the bathtub.