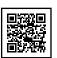

### Dimensions for wall mounted taps

|                               |                                         | A*             | B**            |
|-------------------------------|-----------------------------------------|----------------|----------------|
| FEZ                           | (ARUB050000L, ARUB051000L, ARUB150000C, | 620 (24"13/32) | -              |
|                               | ARUB151000C, ARUB1089S, ARUB190000C,    |                |                |
|                               | ARUB191000C, ARUB1091S)                 |                |                |
| MEMORY                        | (ARUB1076S, ARUB1077S, ARUB1040S)       | 620 (24"13/32) | -              |
| SUITE                         | (ARUB1107S)                             | 620 (24"13/32) | -              |
| SQUARE (ARUB0932N, ARUB0933N) |                                         | -              | 620 (24"13/32) |
| SEN                           | (ASEN0912V)                             | -              | 620 (24"13/32) |

<sup>\*</sup> inserasse gruppo / axial distance for tap
\*\* filo inferiore gruppo / Tap's lower edge