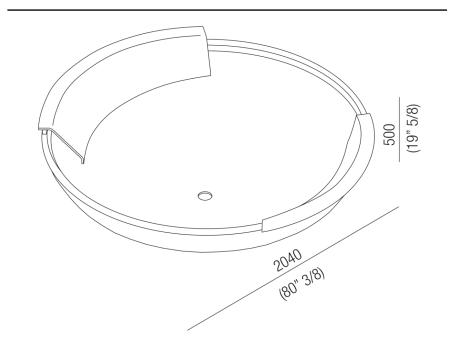

For an easier installation of the bathtubs we recommend to use the template for the positioning of the waste trap AKITPZVAS.

Materials used: Stainless steel, Steel, Exmar.

| Height:                 | 50.0 cm           | 19" 5/8 inches                  |  |
|-------------------------|-------------------|---------------------------------|--|
| Diameter:               | 204.0 cm          | 80" 3/8 inches                  |  |
| Capacity:               | 880.0 I           | 232 gal                         |  |
| Weight:                 | 200.0 kg          | 441 lbs                         |  |
| Packaging measurements: | 210 x 210 x 55 cm | 82"5/8 x 82"5/8 x 21"5/8 inches |  |
| Weight with packaging:  | 370.0 kg          | 815 lbs                         |  |

#### Main dimensions

Dimensions for recess