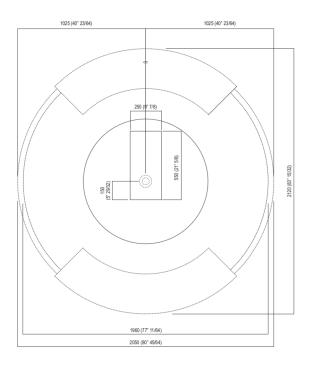

#### Main dimensions

Dimensions for recess

### Dimensions for tap support

Note

La vasca deve essere installata su un pavimento perfettamente piano. The bathtub must be positioned on a flat floor surface.

E' necessario predisporre a pavimento un pozzetto. It is necessary to prepare a recess in the floor.