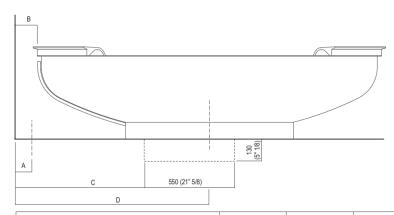

### Dimensions for freestanding spouts

|        |                                | Α          | В           | С             | D              |
|--------|--------------------------------|------------|-------------|---------------|----------------|
| FEZ    | (ARUB140, RAUB145, ARUB170N)   | 80 (3"1/8) | 145 (7"7/8) | 770 (30"5/16) | 1170 (46"1/16) |
| MEMOR' | (ARUB1078, ARUB1072, ARUB1033) | 80 (3"1/8) | 145 (7"7/8) | 770 (30"5/16) | 1170 (46"1/16) |
| SQUARE | (ARUB0961L, ARUB0934L,         | 80 (3"1/8) | 145 (7"7/8) | 770 (30"5/16) | 1170 (46"1/16) |
|        | ARUB0935NL, ARUB0936NL,        |            |             |               |                |
|        | ARUB0952L, ARUB1024N)          |            |             |               |                |
| SUITE  | (ARUB1108S)                    | 80 (3"1/8) | 145 (7"7/8) | 770 (30"5/16) | 1170 (46"1/16) |
| SEN    | (ASEN0911)                     | 80 (3"1/8) | 145 (7"7/8) | 770 (30"5/16) | 1170 (46"1/16) |