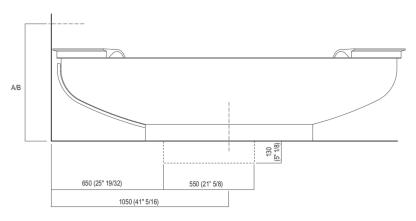

te for the positioning of the waste trap AKITPZVAS.

Materials used: Stainless steel, Steel, Exmar.

| Height:                 | 50.0 cm           | 19" 5/8 inches                  |  |
|-------------------------|-------------------|---------------------------------|--|
| Diameter:               | 204.0 cm          | 80" 3/8 inches                  |  |
| Capacity:               | 880.0 I           | 232 gal                         |  |
| Weight:                 | 200.0 kg          | 441 lbs                         |  |
| Packaging measurements: | 210 x 210 x 55 cm | 82"5/8 x 82"5/8 x 21"5/8 inches |  |
| Weight with packaging:  | 370.0 kg          | 815 lbs                         |  |





#### Main dimensions











Dimensions for recess







### Dimensions for wall mounted taps



|                               |                                         | A*             | B**            |
|-------------------------------|-----------------------------------------|----------------|----------------|
| FEZ                           | (ARUB050000L, ARUB051000L, ARUB150000C, | 620 (24"13/32) | -              |
|                               | ARUB151000C, ARUB1089S, ARUB190000C,    |                |                |
|                               | ARUB191000C, ARUB1091S)                 |                |                |
| MEMORY                        | (ARUB1076S, ARUB1077S, ARUB1040S)       | 620 (24"13/32) | -              |
| SUITE                         | (ARUB1107S)                             | 620 (24"13/32) | -              |
| SQUARE (ARUB0932N, ARUB093